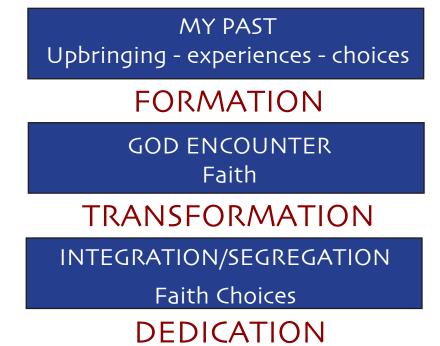

## TOWARD A DEEPER WORLD VIEW

Our world view is shaped in huge ways by our families, our life experiences, and the choices we make during our lives. We become who we are because we are forged by these shaping influences. This is our FORMATION as a person - what God would call our soul.

When we encounter Jesus, faith is introduced into the mix of who we have been as well as who we will become. This encounter with God is Kingdom in nature, and while religion may be a part of this equation, it is the work of the King through His Good Spirit Who begins in us the process of TRANSFORMATION. He plants the seed of faith and literally begins to "enlarge" it!

The depth and quality of this spiritual "kingdom transformation" now rests upon decisions I am making. It is as if I have been brought back to the place on the path where Adam and Eve turned aside. Now I have a new Father - now I am a new creation - old things are passing away - I am becoming new.

This newfound life is bathed in Light. I am now free to choose DEDICATION to my Creator. Through Christ I can now "walk in the garden" with my Father. Now (by faith) I choose to sift my world view through what He has revealed in the scriptures. Rather than making my new faith an "add on" to my life, I begin the process of submitting my world view, my entire life and being - to my King. It is time for the King to claim His Kingdom. It is time for Him to overtake my heart!